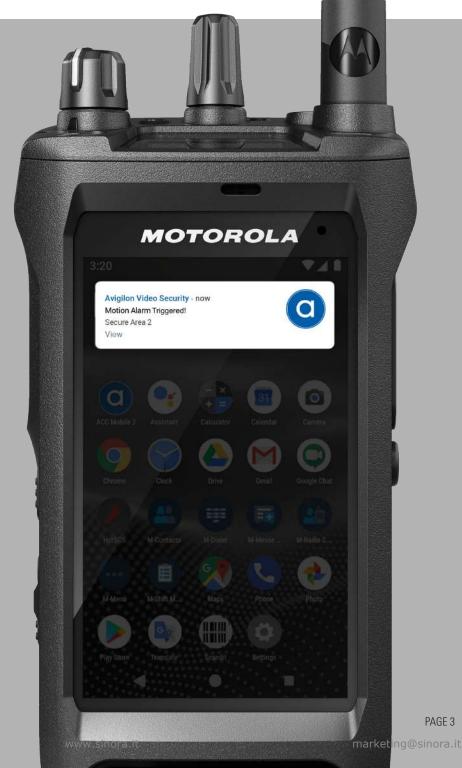

With MOTOTRBO Ion, the apps your enterprise needs - such as ticketing, scanning, searching, collaborating, and more – are always on. Plus, lon gives you access to the Motorola Solutions unified technology ecosystem, so you can turn on new intelligence capabilities such as smart virtual assistants and location apps.

#### **FEATURES**

- ANDROID PLATFORM
- **OPEN APP ECOSYSTEM**
- **UNIFIED TECHNOLOGY ECOSYSTEM**
- **FULL MULTIMEDIA CAPABILITIES**
- INTUITIVE TOUCHSCREEN **INTERFACE**

THE APPS YOUR **ENTERPRISE NEEDS - SUCH** AS TICKETING, SCANNING, SEARCHING, COLLABORATING, AND MORE.