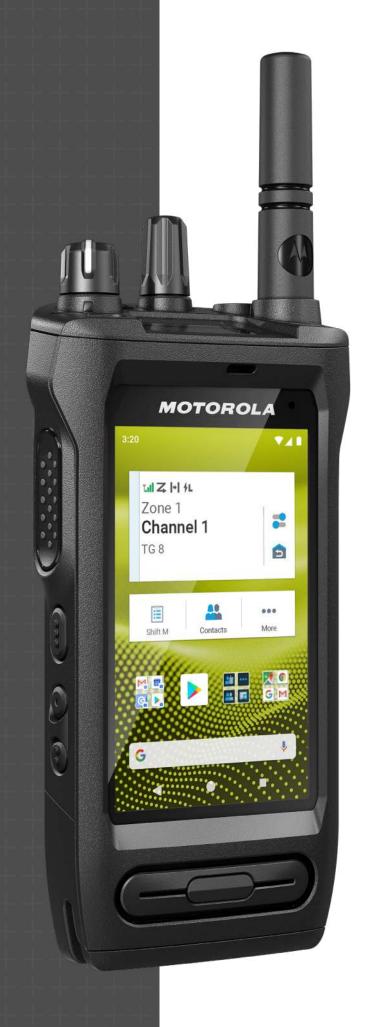

# **APPS ARE**

**FULL MULTIMEDIA** CAPABILITIES BUILT ON THE ANDROID PLATFORM WITH AN OPEN APP ECOSYSTEM

An intuitive touchscreen lets you view high resolution images, and the integrated camera lets you send or even stream - photos and videos.

With MOTOTRBO Ion, the apps your enterprise needs - such as ticketing, scanning, searching, collaborating, and more – are always on. Plus, lon gives you access to the Motorola Solutions unified technology ecosystem, so you can turn on new intelligence capabilities such as smart virtual assistants and location apps.

#### **FEATURES**

- ANDROID PLATFORM
- **OPEN APP ECOSYSTEM**
- **UNIFIED TECHNOLOGY ECOSYSTEM**
- **FULL MULTIMEDIA CAPABILITIES**
- INTUITIVE TOUCHSCREEN **INTERFACE**

THE APPS YOUR **ENTERPRISE NEEDS - SUCH** AS TICKETING, SCANNING, SEARCHING, COLLABORATING, AND MORE.