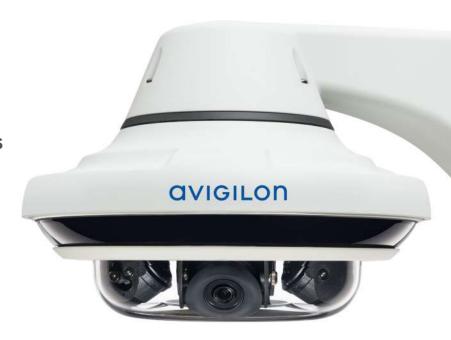

# You're Covered from All Angles

The H4 Multisensor camera line combines Avigilon self-learning video analytics with exceptional coverage, featuring three or four individually adjustable camera sensors that can be positioned to monitor virtually any area.

#### **Up to 32 MP Total Resolution**

Provides exceptional coverage and image detail by combining the power of three or four multi-megapixel camera sensors.