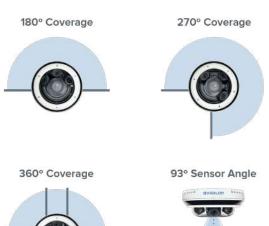

# You're Covered from All Angles

The H4 Multisensor camera line combines Avigilon self-learning video analytics with exceptional coverage, featuring three or four individually adjustable camera sensors that can be positioned to monitor virtually any area.