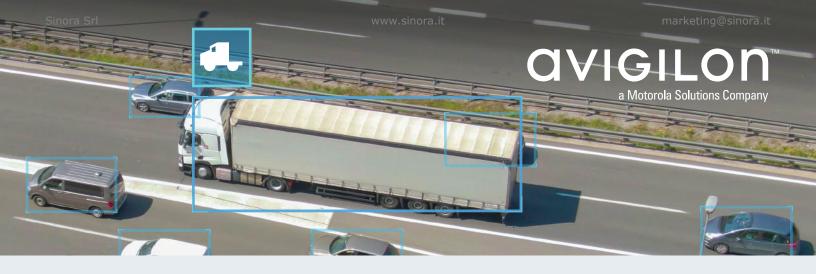

# **Next-Generation Video Analytics**

The Avigilon H5A camera line features our next-generation video analytics technology which can detect more objects with greater accuracy even in crowded scenes, whether objects are stationary or moving. This helps provide detailed information of what is happening on your site so you can take action. We stand behind the quality of our H5A cameras with a 5-year industry-leading warranty.