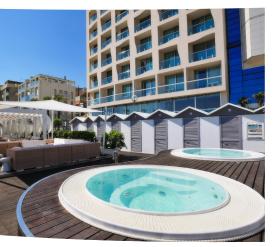

## **SPA**

600 sqm extension, overlooking the sea. It offers a swimming pool of mt. 11 x 5 with waterfall and 2 indoor whirlpool beds with sea view, 1 whirlpool tub with plantar and dorsal jets for the couple with sea view, 6 private rooms with sea view with fireplace for treatments and aesthetics, Finnish sauna, vertical Kneipp in emotional shower, private changing rooms for singles and couples, 1 Vichy cabin, 1 Hammam, 1 Hydro Suite in private area.

#### Lido Excelsion

Private beach of the hotel with umbrellas, sunbeds with mattresses, storage chest, two whirlpool tubs, sitting areas in the shade, bar and restaurant with food and beverage service directly under the umbrella.