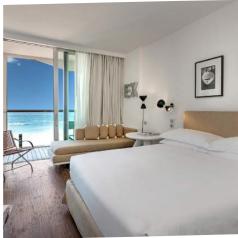

#### Suite

52 Rooms: 38 Deluxe including 19 sea front and 6 sea side, 7 Superior Suites and 7 Junior Suites. Check-in: from 14:00.
Check-out: before 11:00.

## **Facilities suite**

Double beds/twin beds, 3rd extra bed. (sofa bed for children and cot only in Junior Suite or Superior Suite rooms), flat screen TV, mini bar, bathroom with shower, hairdryer, magnifying mirror, safe, bathrobe, slippers, air conditioning and heating (with independent controls). 50-inch TVs with full subscription to pay TV networks Sky and Dazn.