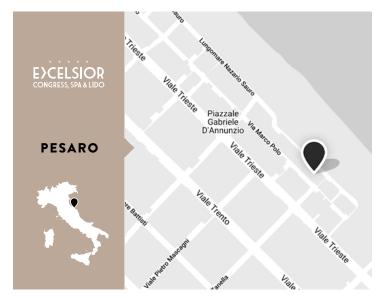

## Where we are

Directly overlooking the private beach, located near the historic centre of Pesaro.

# How to get here

BY CAR: From **Milan**, take the A1 motorway up to Bologna, there turn on the A14 highway (heading towards Ancona) then take the Pesaro/Urbino exit. Continue on Strada Montefeltro and SS16 (heading towards Viale Trieste) until you reach your destination.