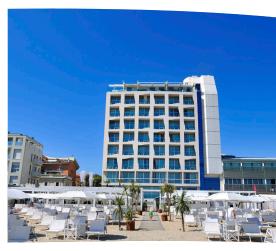

## Hotel

The Excelsior Hotel was born on the Pesaro seafront and offers its guests a glamorous experience in the style of the '50s. A moment dedicated to good living and elegance, for leisure or business stays. A Boutique Hotel where every detail is taken care of in every detail. It offers different types of rooms, reception open 24 hours, bar, restaurant, bistro, congress center, SPA, private beach equipped with umbrellas and

24 hours, bar, restaurant, bistro, congress center, SPA, private beach equipped with umbrellas and sunbeds, free private outdoor parking, garage, services for weddings, lido with beach restaurant, bar, relaxation area and two Jacuzzi tubs (seasonal opening). The building is built on 7 floors and has 2 lifts.