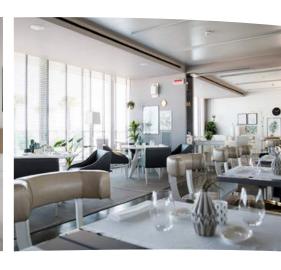

## '59 Restaurant

Gourmet restaurant with indoor lounge overlooking the sea, private lounge with cigar room, outdoor terrace that accommodates up to 60 people. Ideal for lunches and dinners. The cuisine is typical regional.

#### Ristra

Used for breakfast buffet, the afternoon tea, aperitifs and brunch on Sunday, accommodates up to 100 people.