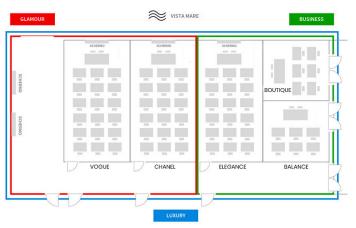

# Meeting rooms

|                 | MT<br>LUNGHIZZA | MT.—<br>LARGHEZZA | SQMT | MT | *            | ***         | ĒŌ                    |               |                          |         | Same and the same |                  | 2222  | este San |         |
|-----------------|-----------------|-------------------|------|----|--------------|-------------|-----------------------|---------------|--------------------------|---------|-------------------------------------------------------------------------------------------------------------------------------------------------------------------------------------------------------------------------------------------------------------------------------------------------------------------------------------------------------------------------------------------------------------------------------------------------------------------------------------------------------------------------------------------------------------------------------------------------------------------------------------------------------------------------------------------------------------------------------------------------------------------------------------------------------------------------------------------------------------------------------------------------------------------------------------------------------------------------------------------------------------------------------------------------------------------------------------------------------------------------------------------------------------------------------------------------------------------------------------------------------------------------------------------------------------------------------------------------------------------------------------------------------------------------------------------------------------------------------------------------------------------------------------------------------------------------------------------------------------------------------------------------------------------------------------------------------------------------------------------------------------------------------------------------------------------------------------------------------------------------------------------------------------------------------------------------------------------------------------------------------------------------------------------------------------------------------------------------------------------------------|------------------|-------|----------|---------|
| MEETING<br>ROOM | L               | W                 | M2   | Н  | DAY<br>LIGHT | SEA<br>VIEW | OVERHEAD<br>PROJECTOR | FIX<br>SCREEN | STANDARD<br>AUDIO VISUAL | THEATRE | BOARD                                                                                                                                                                                                                                                                                                                                                                                                                                                                                                                                                                                                                                                                                                                                                                                                                                                                                                                                                                                                                                                                                                                                                                                                                                                                                                                                                                                                                                                                                                                                                                                                                                                                                                                                                                                                                                                                                                                                                                                                                                                                                                                         | CABARET<br>STYLE | CLASS | U SHAPE  | U SHAPE |
| ELEGANCE        | 9,29            | 4,89              | 45,4 | 3  | x            | ×           | х                     | x             | Х                        | 30      | 14                                                                                                                                                                                                                                                                                                                                                                                                                                                                                                                                                                                                                                                                                                                                                                                                                                                                                                                                                                                                                                                                                                                                                                                                                                                                                                                                                                                                                                                                                                                                                                                                                                                                                                                                                                                                                                                                                                                                                                                                                                                                                                                            | 15               | 20    | 14       | 14      |
| CHANEL          | 9,29            | 4,89              | 45,4 | 3  | х            | х           | х                     | х             | Х                        | 30      | 14                                                                                                                                                                                                                                                                                                                                                                                                                                                                                                                                                                                                                                                                                                                                                                                                                                                                                                                                                                                                                                                                                                                                                                                                                                                                                                                                                                                                                                                                                                                                                                                                                                                                                                                                                                                                                                                                                                                                                                                                                                                                                                                            | 15               | 20    | 14       | 14      |
| VOGUE           | 9,29            | 4,89              | 45,4 | 3  | х            | х           | х                     | х             | Х                        | 30      | 14                                                                                                                                                                                                                                                                                                                                                                                                                                                                                                                                                                                                                                                                                                                                                                                                                                                                                                                                                                                                                                                                                                                                                                                                                                                                                                                                                                                                                                                                                                                                                                                                                                                                                                                                                                                                                                                                                                                                                                                                                                                                                                                            | 15               | 20    | 14       | 14      |
| BALANCE         | 4,72            | 4,77              | 22,5 | 3  |              |             |                       |               | X                        | 12      | 10                                                                                                                                                                                                                                                                                                                                                                                                                                                                                                                                                                                                                                                                                                                                                                                                                                                                                                                                                                                                                                                                                                                                                                                                                                                                                                                                                                                                                                                                                                                                                                                                                                                                                                                                                                                                                                                                                                                                                                                                                                                                                                                            |                  | 8     | 10       | 10      |
| BOUTIQUE        | 4,77            | 4,41              | 21   | 3  | х            | х           |                       |               | X                        | 12      | 10                                                                                                                                                                                                                                                                                                                                                                                                                                                                                                                                                                                                                                                                                                                                                                                                                                                                                                                                                                                                                                                                                                                                                                                                                                                                                                                                                                                                                                                                                                                                                                                                                                                                                                                                                                                                                                                                                                                                                                                                                                                                                                                            |                  | 8     | 6        | 10      |
| GLAMOUR         | 14,6            | 9,29              | 136  | 3  | х            | х           | x                     | Х             | X                        | 100     | 40                                                                                                                                                                                                                                                                                                                                                                                                                                                                                                                                                                                                                                                                                                                                                                                                                                                                                                                                                                                                                                                                                                                                                                                                                                                                                                                                                                                                                                                                                                                                                                                                                                                                                                                                                                                                                                                                                                                                                                                                                                                                                                                            | 30               | 50    | 40       | 40      |
| LUXURY          | 24,16           | 10,88             | 262  | 3  | х            | х           | х                     | х             | Х                        | 252     |                                                                                                                                                                                                                                                                                                                                                                                                                                                                                                                                                                                                                                                                                                                                                                                                                                                                                                                                                                                                                                                                                                                                                                                                                                                                                                                                                                                                                                                                                                                                                                                                                                                                                                                                                                                                                                                                                                                                                                                                                                                                                                                               | 100              | 120   |          |         |
| BUSINESS        | 9,66            | 9,29              | 88,9 | 3  | x            | ×           | х                     | х             | Х                        | 50      | 30                                                                                                                                                                                                                                                                                                                                                                                                                                                                                                                                                                                                                                                                                                                                                                                                                                                                                                                                                                                                                                                                                                                                                                                                                                                                                                                                                                                                                                                                                                                                                                                                                                                                                                                                                                                                                                                                                                                                                                                                                                                                                                                            | 20               | 20    | 30       | 30      |

Several meeting rooms, totally modular, overlooking the Adriatic Sea and equipped with video projector, fixed and mobile microphone, audio-video system and Wi-Fi.

The occupations of each meeting room can be reduced due to Covid-19.