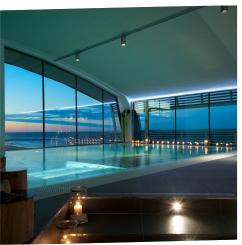

## **SPA**

600 sqm extension, overlooking the sea. It offers a swimming pool of mt. 11 x 5 with waterfall and 2 indoor whirlpool beds with sea view, 1 whirlpool tub with plantar and dorsal jets for the couple with sea view, 6 private rooms with sea view with fireplace for treatments and aesthetics, Finnish sauna, vertical Kneipp in emotional shower, private changing rooms for singles and couples, 1 Vichy cabin, 1 Hammam, 1 Hydro Suite in private area.