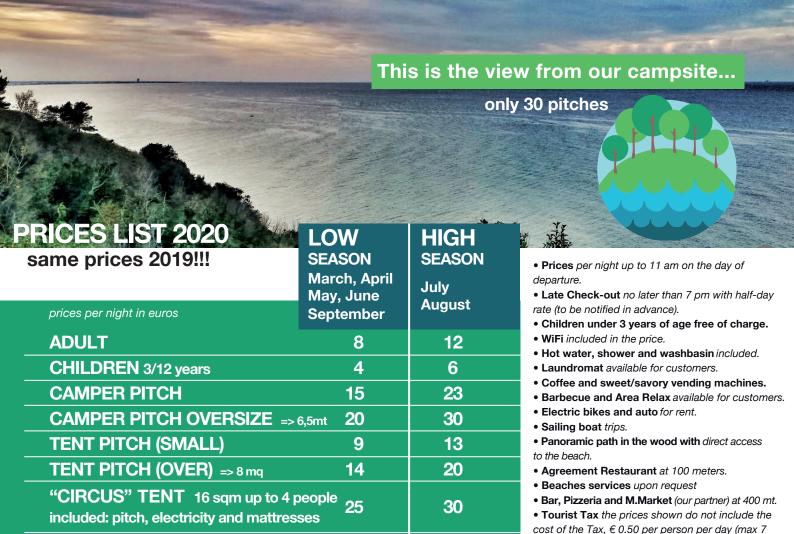

**MOBIL HOUSE:** 

Municipality of Pesaro.

request.

PINTA (up to 4 people) and NINA (up to 5 people) request a personalized quote

days), to be paid cash before departure. It is not due up to 14 years and for residents in the

• Montly or season contracts are available upon

# **PROMOTIONS AND DISCOUNTS 2020**

4

3

3

3

7

+15%

+15%

### **OUR CUSTOMER?**

If you already stayed in our Camping in 2019

5% fidelity discount

TENTS FIRST TERRACE

#### **BOOK NOW**

CAR

**PETS** 

**MOTORBIKE** 

**ELECTRICITY** 

**DAILY GUESTS** 

**KING'S PITCH** 

**Confirm your reservation** by December 31st =  $\frac{100}{100}$ 

by April 30th =  $\frac{50}{6}$ 

### **GROUPS DISCOUNT**

3

2

3

3

5

+15%

+15%

For big groups (+ 10 people)

10% discount

#### **LONG STAYS**

Camper > 14gg 5%