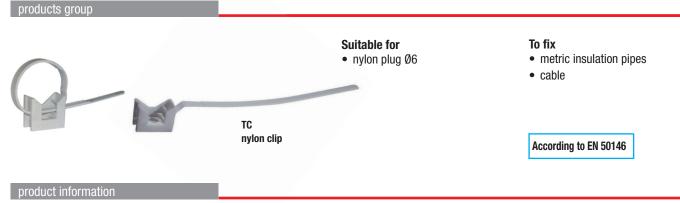

# Vorpa **TC**

Nylon clip with plug and screw

## **Characteristics**

- nylon cable tie for plastic and metal pipe
- cables: Ø min 16 Ø maxi 63
- raw Material: Polyammide
- burning properties: according to IEC 60695-2-12 (GWFI): 650°C
- colour: Grey, RAL 7035
- installation temperature: -5°C/+35°C
- working temperature: -40°C/+70°C

# • flammability rating: UL 94-HB

- plastic cable for fixing or protecting rigid, metric insulating pipes in electrical installations, on vertical or horizontal surfaces (from Ø 16 to 63 mm)
- can be installed with a light-weight anchor