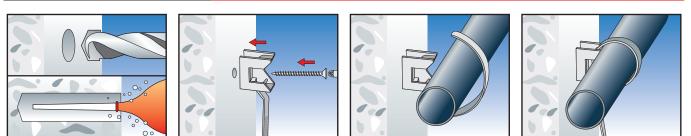

## installation sequence

## Suggestion for use

 the use of plastic anchors is not recommended for permanent suspended loading applications

Clean the hole before the installation