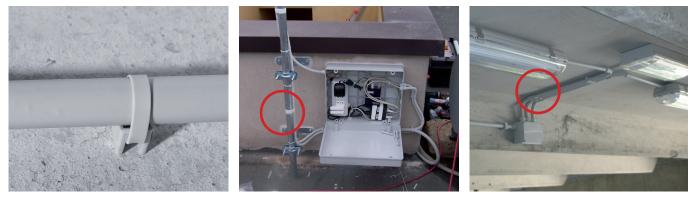

---------------|-------------------------------------------|
| Code | Description            | d <sub>o</sub><br>mm | A<br>mm          | B<br>mm | C<br>mm                                  | D<br>mm | Working<br>temperature | Installation temperature | Resistance of<br>the cable tie opening Kg |
| 2400 | TC for pipes Ø6 - Ø32  | 6                    | 17.6             | 24.5    | 180                                      | 5.9     | -40°C / +70°C          | -5°C / +35°C             | 36                                        |
| 2401 | TC for pipes Ø40 - Ø63 | 6                    | 17.6             | 40.5    | 280                                      | 5.9     | -40°C / +70°C          | -5°C / +35°C             | 36                                        |

## **Examples of applications**