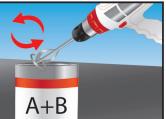

echanical characteristics |           | verage value<br>[N/mm <sup>2</sup> ] |
|----------------------------|-----------|--------------------------------------|
| Tensile strength           | ASTM D638 | 11,6                                 |
| Tensile modulus            | ASTM D638 | 5045                                 |
| Compressive strength       | ASTM D695 | 76                                   |
| Compressive strength       | EN 196-1  | 76                                   |
| Flexural strength          | ASTM D790 | 21                                   |
| Flexural modulus           | ASTM D790 | 1402                                 |

**Physical properties** 

Unsaturated polyester resin colour grey Specific weight: 1,65 kg/l a 20°C VOC: 6,0 g/l

#### installation sequence









Clean the surfaces before the installation

#### **Examples of applications**









Revision 09-2021