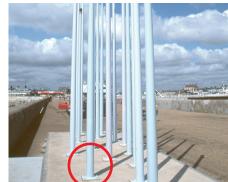

-------------------|-----------|--------------------------------------|
| Tensile strength           | ASTM D638 | 11,6                                 |
| Tensile modulus            | ASTM D638 | 5045                                 |
| Compressive strength       | ASTM D695 | 76                                   |
| Compressive strength       | EN 196-1  | 76                                   |
| Flexural strength          | ASTM D790 | 21                                   |
| Flexural modulus           | ASTM D790 | 1402                                 |

**Physical properties** 

Unsaturated polyester resin colour grey Specific weight: 1,65 kg/l a 20°C VOC: 6,0 g/l

#### installation sequence









Clean the surfaces before the installation

#### **Examples of applications**









Revision 09-2021