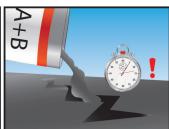

#### **Working and hardening times**

| Base material temperature (C°) | 5   | 10  | 20  | 25 | 30 | 35 |
|--------------------------------|-----|-----|-----|----|----|----|
| Working time (min)             | 55  | 40  | 18  | 12 | 8  | 6  |
| Loading time (min)             | 240 | 180 | 120 | 90 | 60 | 50 |