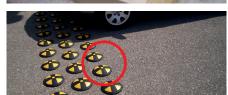

#### To fix

- anchoring threaded steel bolts into solid surfaces, typically cementitious surfaces
- bedding-in coping stones, concrete units, steel, concrete or wooden posts
- repairs to large cracks in concrete surfaces requiring a self-levelling characteristic or difficult to reach areas
- · traffic signs
- · crash-noise barriers on the road
- bus shelters

#### **Examples of applications**

Revision 09-2021