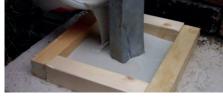

-------------------------|-----------|--------------------------------------|
| Tensile strength           | ASTM D638 | 11,6                                 |
| Tensile modulus            | ASTM D638 | 5045                                 |
| Compressive strength       | ASTM D695 | 76                                   |
| Compressive strength       | EN 196-1  | 76                                   |
| Flexural strength          | ASTM D790 | 21                                   |
| Flexural modulus           | ASTM D790 | 1402                                 |

**Physical properties** 

Unsaturated polyester resin colour grey Specific weight: 1,65 kg/l a 20°C VOC: 6,0 g/l

#### installation sequence









Clean the surfaces before the installation

#### **Examples of applications**









Revision 09-2021