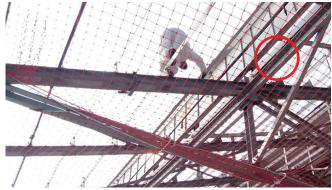

| Description           | A<br>mm | B<br>mm | C<br>mm | D<br>mm | E<br>mm | F<br>mm | G<br>mm | H<br>mm | Max load anchor point kg | Certification |
| 89004   | Morsetto M 8          | 21      | 19      | 35      | M8      | 35      | M8      | 18      | 38      | 120                      | Vds - UL      |
| 9335    | Morsetto M10          | 23      | 21      | 42      | M10     | 41      | M10     | 20      | 44      | 250                      | VdS - UL - FM |
| 9336    | Morsetto M12          | 35      | 23,5    | 54      | M12     | 48      | M10     | 26      | 58      | 350                      | VdS - UL - FM |



Steel clamp with through threaded hole and hedgehog safety hook M10



Steel clamp with through threaded hole and M12 safety hook



### **Examples of applications**