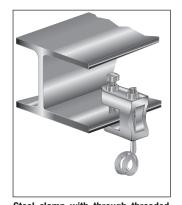

Steel clamp with through threaded hole and hedgehog safety hook M10

Steel clamp with through threaded hole and M12 safety hook

### **Examples of applications**