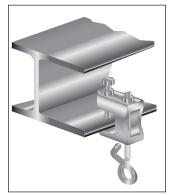

Steel clamp with through threaded hole and hedgehog safety hook M10

Steel clamp with through threaded hole and M12 safety hook

### **Examples of applications**