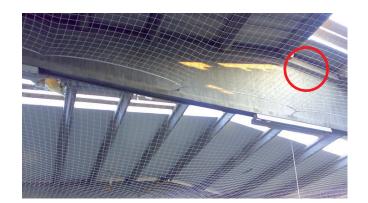

| Description           | A<br>mm | B<br>mm | C<br>mm | D<br>mm | E<br>mm | F<br>mm | G<br>mm | H<br>mm | Max load anchor point kg | Certification |
| 89004   | Morsetto M 8          | 21      | 19      | 35      | M8      | 35      | M8      | 18      | 38      | 120                      | Vds - UL      |
| 9335    | Morsetto M10          | 23      | 21      | 42      | M10     | 41      | M10     | 20      | 44      | 250                      | VdS - UL - FM |
| 9336    | Morsetto M12          | 35      | 23,5    | 54      | M12     | 48      | M10     | 26      | 58      | 350                      | VdS - UL - FM |



Steel clamp with through threaded hole and hedgehog safety hook M10



Steel clamp with through threaded hole and M12 safety hook



### **Examples of applications**