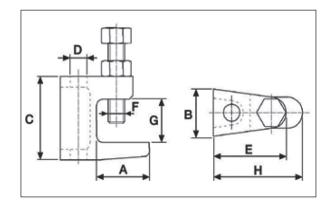

#### To fix

- threaded accessories M8/M10/ M12
- tensioning ropes
- fall protection nets
- industrial plant engineering
- conducting installations
- plumbing and drains

| product | code and technical of |         |         |         |         |         |         |         |         |                          |               |
|---------|-----------------------|---------|---------|---------|---------|---------|---------|---------|---------|--------------------------|---------------|
| Code    | Description           | A<br>mm | B<br>mm | C<br>mm | D<br>mm | E<br>mm | F<br>mm | G<br>mm | H<br>mm | Max load anchor point kg | Certification |
| 89004   | Morsetto M 8          | 21      | 19      | 35      | M8      | 35      | M8      | 18      | 38      | 120                      | Vds - UL      |
| 9335    | Morsetto M10          | 23      | 21      | 42      | M10     | 41      | M10     | 20      | 44      | 250                      | VdS - UL - FM |
| 9336    | Morsetto M12          | 35      | 23,5    | 54      | M12     | 48      | M10     | 26      | 58      | 350                      | VdS - UL - FM |