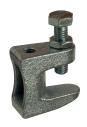

# Vorpa **BEAM CLAMP**

Steel clamp for anti-fall nets

#### To fix

- threaded accessories M8/M10/ M12
- tensioning ropes
- fall protection nets
- industrial plant engineering
- conducting installations
- plumbing and drains

| product | code and technical of |         |         |         |         |         |         |         |         |                          |               |
|---------|-----------------------|---------|---------|---------|---------|---------|---------|---------|---------|--------------------------|---------------|
| Code    | Description           | A<br>mm | B<br>mm | C<br>mm | D<br>mm | E<br>mm | F<br>mm | G<br>mm | H<br>mm | Max load anchor point kg | Certification |
| 89004   | Morsetto M 8          | 21      | 19      | 35      | M8      | 35      | M8      | 18      | 38      | 120                      | Vds - UL      |
| 9335    | Morsetto M10          | 23      | 21      | 42      | M10     | 41      | M10     | 20      | 44      | 250                      | VdS - UL - FM |
| 9336    | Morsetto M12          | 35      | 23,5    | 54      | M12     | 48      | M10     | 26      | 58      | 350                      | VdS - UL - FM |

Steel clamp with through threaded hole and hedgehog safety hook M10

Steel clamp with through threaded hole and M12 safety hook