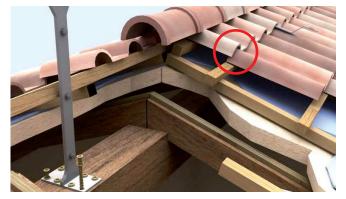

### **Examples of applications**

Revision 11-2022

#### To fix:

- pipes insulation
- · roofing tiles fixings
- fillings and finishing touches
- fixing of Insulating panels
- · windows and doors frames
- · chimney flues insulation

#### **Characteristics**

- self-expanding one component polyurethane foam available in gun types
- state: liquefied gas in pressure content
- it expands and hardens with air humidity
- · suitable for repairing of roofing
- · high adhesion to most of the building materials
- volume variation 0%
- foam yeld (extruded) >40%
- high filling capacity, up to 10 m<sup>2</sup>
- flammable Class B3
- · after setting it can be treated mechanically
- · chemical agents, moulds and micro-organisms resistant
- · polymerize at low temperatures