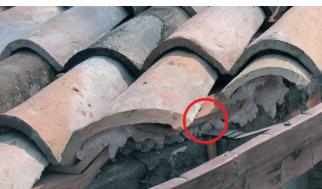

### **Examples of applications**

Revision 11-2022

#### To fix:

- pipes insulation
- · roofing tiles fixings
- fillings and finishing touches
- fixing of Insulating panels
- · windows and doors frames
- · chimney flues insulation

#### **Characteristics**

- self-expanding one component polyurethane foam available in gun types
- state: liquefied gas in pressure content
- it expands and hardens with air humidity
- · suitable for repairing of roofing
- · high adhesion to most of the building materials
- volume variation 0%
- foam yeld (extruded) >40%
- high filling capacity, up to 10 m<sup>2</sup>
- flammable Class B3
- · after setting it can be treated mechanically
- · chemical agents, moulds and micro-organisms resistant
- · polymerize at low temperatures