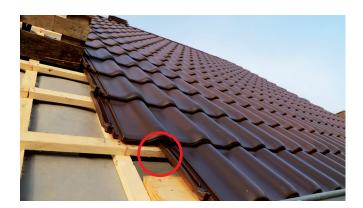

### **Examples of applications**

#### To fix:

- pipes insulation
- · roofing tiles fixings
- fillings and finishing touches
- fixing of Insulating panels
- · windows and doors frames
- · chimney flues insulation

#### **Characteristics**

- self-expanding one component polyurethane foam available in gun types
- state: liquefied gas in pressure content
- it expands and hardens with air humidity
- · suitable for repairing of roofing
- · high adhesion to most of the building materials
- volume variation 0%
- foam yeld (extruded) >40%
- high filling capacity, up to 10 m<sup>2</sup>
- flammable Class B3
- · after setting it can be treated mechanically
- · chemical agents, moulds and micro-organisms resistant
- · polymerize at low temperatures