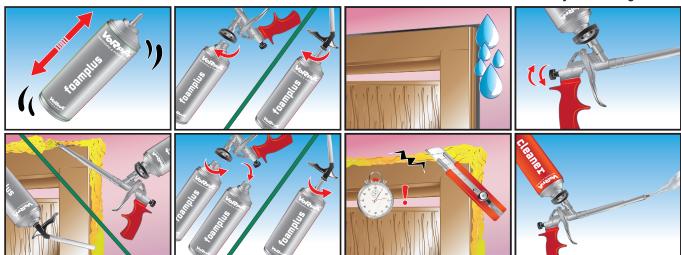

## Vorpa FOAM FOR ROOFING

Self-expanding polyurethane foam

installation sequence

### Suggestion for use

• shake before using. The surface of application must be well cleaned. Remove dust, oil and grease. Surfaces must be moistened with water. Apply upward. In presence of wide hollow materials it is suggested to repeat the application after setting. The application can be interrupted in any moment, leave the bottle turned on the gun till completely empty. Avoid any contact with sources of ignition, heat, flames