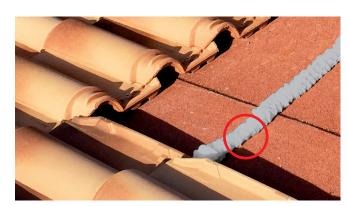

### **Examples of applications**

#### To fix:

- pipes insulation
- · roofing tiles fixings
- fillings and finishing touches
- fixing of Insulating panels
- · windows and doors frames
- · chimney flues insulation

#### **Characteristics**

- self-expanding one component polyurethane foam available in gun types
- state: liquefied gas in pressure content
- it expands and hardens with air humidity
- · suitable for repairing of roofing
- · high adhesion to most of the building materials
- volume variation 0%
- foam yeld (extruded) >40%
- high filling capacity, up to 10 m<sup>2</sup>
- flammable Class B3
- · after setting it can be treated mechanically
- · chemical agents, moulds and micro-organisms resistant
- · polymerize at low temperatures