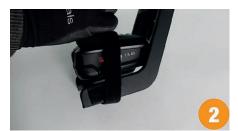

#### installation sequence

Insert the drill chuck into the hexagonal nozzle and tighten

Tighten the drill base with the belt

Insert the cartridge into the adapter

Adjust the tightening torque (10Nm)

5

Set the speed of the drill to 1