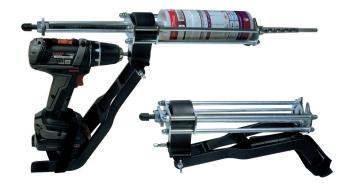

#### **Characteristics of extrusion adaptor**

- Easyfit is an innovative patented device that allows to convert any battery electric drill into a powerful extrusion tool for silicone and chemical anchoring cartridges, without the need to use an expensive dedicated and separate battery tool
- with Easyfit, the standard drill or work tool can be converted into a rapid extrusion tool and vice versa in seconds, so no worries about storing and loading separate battery packs. The use of the Easyfit adapter allows to significantly reduce timing for repeated extrusions and extended length applications
- the Easyfit adapters are lightweight and fit into any conventional battery drill, can be fold and are easy to store

#### products group

Art 1341 EasyFit cartridge adaptor 280/300ml

Art 1342 EasyFit cartridge adaptor 380/420ml