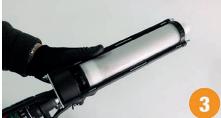

#### installation sequence

Insert the drill chuck into the hexagonal nozzle and tighten

Tighten the drill base with the belt

Insert the cartridge into the adapter

Adjust the tightening torque (10Nm)

5

Set the speed of the drill to 1