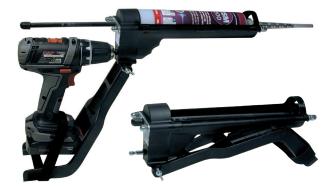

#### **Characteristics of extrusion adaptor**

- Easyfit is an innovative patented device that allows to convert any battery electric drill into a powerful extrusion tool for silicone and chemical anchoring cartridges, without the need to use an expensive dedicated and separate battery tool
- with Easyfit, the standard drill or work tool can be converted into a rapid extrusion tool and vice versa in seconds, so no worries about storing and loading separate battery packs. The use of the Easyfit adapter allows to significantly reduce timing for repeated extrusions and extended length applications
- the Easyfit adapters are lightweight and fit into any conventional battery drill, can be fold and are easy to store

#### products group

Art 1341 EasyFit cartridge adaptor 280/300ml

Art 1342 EasyFit cartridge adaptor 380/420ml

#### installation sequence

Insert the drill chuck into the hexagonal nozzle and tighten

Tighten the drill base with the belt

Insert the cartridge into the adapter

Adjust the tightening torque (10Nm)

5

Set the speed of the drill to 1