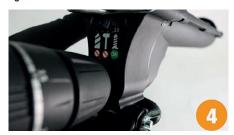

#### installation sequence

Insert the drill chuck into the hexagonal nozzle and tighten

Tighten the drill base with the belt

Insert the cartridge into the adapter

Adjust the tightening torque (10Nm)

5

Set the speed of the drill to 1