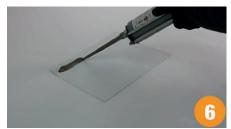

adaptor 380/420ml

#### Benefits of extrusion adaptor

- · easy to store not in use
- · pressure control with speed-adjustable drills
- · standard fittings to fit any cordless drill
- 12 months warranty
- limited and fluid extrusions
- · separate battery-powered tools are not required
- · save time and energy

#### **Product code**

| Code | Description                      | Weight |
|------|----------------------------------|--------|
| 1341 | EASYFIT FOR CARTRIDGES 280/300ml | 0,72   |
| 1342 | EASYFIT FOR CARTRIDGES 380/420ml | 1,34   |





#### installation sequence



Insert the drill chuck into the hexagonal nozzle and tighten



Tighten the drill base with the belt



Insert the cartridge into the adapter



Adjust the tightening torque (10Nm)

5

Set the speed of the drill to 1



**Extrude the product**