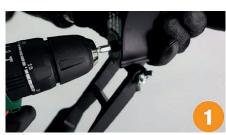

#### installation sequence

Insert the drill chuck into the hexagonal nozzle and tighten

Tighten the drill base with the belt

Insert the cartridge into the adapter

Adjust the tightening torque (10Nm)

5

Set the speed of the drill to 1