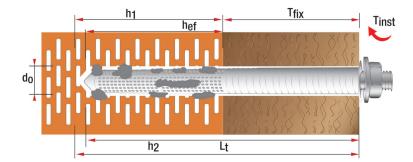

#### product code and technical data

Application on hollow materials with perforated sleeve CVX MOBILE

| Code Description  | do | Lt  | h1  | h2  | hef | Øb      | Tfix min-max |
|-------------------|----|-----|-----|-----|-----|---------|--------------|
|                   | mm | mm  | mm  | mm  | mm  | mm      | mm           |
| 51017 CVX 16x 330 | 18 | 330 | 135 | 340 | 130 | M10-M12 | 20-200       |

#### 

Stud length calculation:  $L_b = L_t + T_{fix}$ 