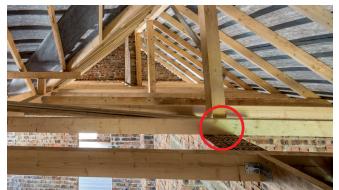

rforated sleeve

products group



Clean the hole before the installation

CVX mobile plastic perforated sleeve for hollow materials adjustable in depth

### installation sequence

Application on hollow materials with plastic perforated sleeve CVX mobile



### Performance based on clean holes

#### product code and technical data

Application on hollow materials with perforated sleeve CVX MOBILE

| Code Description  | do | Lt  | h1  | h2  | hef | Øb      | Tfix min-max |
|-------------------|----|-----|-----|-----|-----|---------|--------------|
|                   | mm | mm  | mm  | mm  | mm  | mm      | mm           |
| 51017 CVX 16x 330 | 18 | 330 | 135 | 340 | 130 | M10-M12 | 20-200       |



#### 

Stud length calculation:  $L_b = L_t + T_{fix}$ 

#### **Examples of applications**



Revision 09-2021