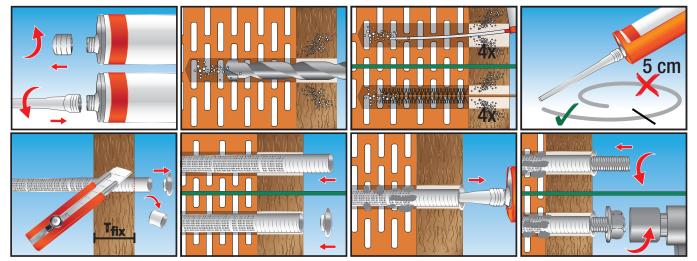

# Vorpa CVX mobile

Plastic perforated sleeve

products group

Clean the hole before the installation

CVX mobile plastic perforated sleeve for hollow materials adjustable in depth

### installation sequence

Application on hollow materials with plastic perforated sleeve CVX mobile