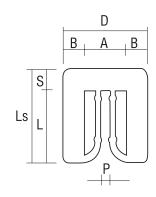

s

#### products group



CLAPS

### To fix

- door frames
- · window frames
- · doors and windows
- subframes

# product information

#### **Characteristics**

• fixing in plastic material for fixing frames and subframes

# installation sequence



Place the subframe



Insert the fixing of plastic material at the point of the window in which the fixing will be carried out



Once the fixation has been completed, remove the unused claps

# product code and technical data

| Code | Description | Thickness<br>mm | Colour |
|------|-------------|-----------------|--------|
| 1870 | CLAPS 2     | 2               | neutro |
| 1871 | CLAPS 3     | 3               | grigio |
| 1872 | CLAPS 5     | 5               | nero   |

Ls = 40 mm L = 32 mm S = 8 mm P = 4,5 mm D = 36 mm A = 18 mm B = 9 mm



#### **Examples of applications**







**Revision 07-2020**