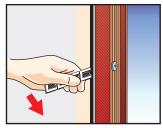

# installation sequence

Place the subframe

Insert the fixing of plastic material at the point of the window in which the fixing will be carried out

Once the fixation has been completed, remove the unused claps

#### **Examples of applications**

**Revision 07-2020**