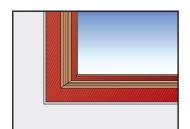

# universal and frame fixings

# Vorpa CLAPS

Nylon fixing for frames and subframes

#### products group



CLAPS

### To fix

- door frames
- · window frames
- · doors and windows
- subframes

# product information

#### **Characteristics**

• fixing in plastic material for fixing frames and subframes

# installation sequence



Place the subframe



Insert the fixing of plastic material at the point of the window in which the fixing will be carried out



Once the fixation has been completed, remove the unused claps

# product code and technical data

| Code | Description | Thickness<br>mm | Colour |
|------|-------------|-----------------|--------|
| 1870 | CLAPS 2     | 2               | neutro |
| 1871 | CLAPS 3     | 3               | grigio |
| 1872 | CLAPS 5     | 5               | nero   |

Ls = 40 mm L = 32 mm S = 8 mm P = 4,5 mm D = 36 mm A = 18 mm B = 9 mm



#### **Examples of applications**







**Revision 07-2020**