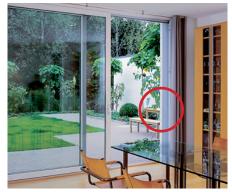

To fix

- door frames
- · window frames
- · doors and windows
- subframes

# product information

#### **Characteristics**

• fixing in plastic material for fixing frames and subframes

# installation sequence



Place the subframe



Insert the fixing of plastic material at the point of the window in which the fixing will be carried out



Once the fixation has been completed, remove the unused claps

# product code and technical data

| Code | Description | Thickness<br>mm | Colour |
|------|-------------|-----------------|--------|
| 1870 | CLAPS 2     | 2               | neutro |
| 1871 | CLAPS 3     | 3               | grigio |
| 1872 | CLAPS 5     | 5               | nero   |

Ls = 40 mm L = 32 mm S = 8 mm P = 4,5 mm D = 36 mm A = 18 mm B = 9 mm



#### **Examples of applications**







**Revision 07-2020**