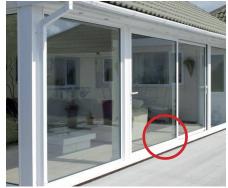

fix

- door frames
- · window frames
- · doors and windows
- subframes

# product information

#### **Characteristics**

• fixing in plastic material for fixing frames and subframes

# installation sequence



Place the subframe



Insert the fixing of plastic material at the point of the window in which the fixing will be carried out



Once the fixation has been completed, remove the unused claps

# product code and technical data

| Code | Description | Thickness<br>mm | Colour |
|------|-------------|-----------------|--------|
| 1870 | CLAPS 2     | 2               | neutro |
| 1871 | CLAPS 3     | 3               | grigio |
| 1872 | CLAPS 5     | 5               | nero   |

Ls = 40 mm L = 32 mm S = 8 mm P = 4,5 mm D = 36 mm A = 18 mm B = 9 mm



#### **Examples of applications**







**Revision 07-2020**