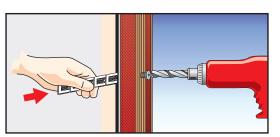

# installation sequence

Place the subframe

Insert the fixing of plastic material at the point of the window in which the fixing will be carried out

Once the fixation has been completed, remove the unused claps

#### **Examples of applications**

**Revision 07-2020**