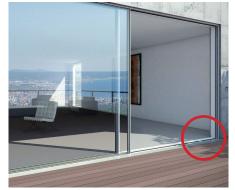

ix

- door frames
- · window frames
- · doors and windows
- subframes

# product information

#### **Characteristics**

• fixing in plastic material for fixing frames and subframes

# installation sequence



Place the subframe



Insert the fixing of plastic material at the point of the window in which the fixing will be carried out



Once the fixation has been completed, remove the unused claps

# product code and technical data

| Code | Description | Thickness<br>mm | Colour |
|------|-------------|-----------------|--------|
| 1870 | CLAPS 2     | 2               | neutro |
| 1871 | CLAPS 3     | 3               | grigio |
| 1872 | CLAPS 5     | 5               | nero   |

Ls = 40 mm L = 32 mm S = 8 mm P = 4,5 mm D = 36 mm A = 18 mm B = 9 mm



#### **Examples of applications**







**Revision 07-2020**