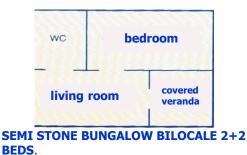

2 rooms plus covered veranda m<sup>2</sup> 30 with dining area:

1 bedroom with double bed, living room with a bunk bed and kitchenette with fridge and dishes, (non-stick pans and coffee pot are not provided), bathroom with shower and covered veranda with table and chairs.