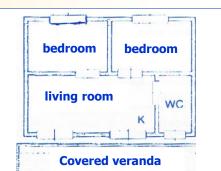

### **STONE BUNGALOW TRILOCALE 4 BEDS.**

3 rooms m<sup>2</sup> 36, plus covered veranda m<sup>2</sup> 15. with dining area.

2 bedrooms, one with a double bed and one with twin beds, living room with kitchenette with fridge and dishes, (non-stick pans and coffee pot are not provided), bathroom with shower and covered veranda with table and chairs.